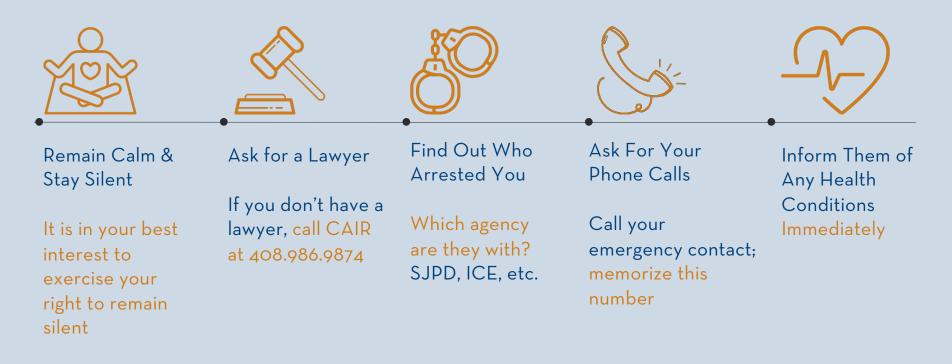

| Privated name and tele<br>Source 1 National Immigration Law Center https://twitter.com/NILC/status/1149755946081538049?s=20                                                                                                                                                                                                                                |

### IF YOU ARE ARRESTED





### YOUR RIGHTS WHEN TRAVELING

#### Generally

- U.S. Citizens have an absolute right to re-enter the country
- You may be subject to secondary screening
- You can be questioned about your travel history, destination, and possessions
  - You do not have to answer questions about your political beliefs, religious beliefs or social media activity

#### Non-Citizens

- You have the right to remain silent, but Customs & Border Protection (CBP) may delay or deny entry if you don't answer certain questions
- Do not sign anything without understanding it fully. Ask to speak to an attorney
- If detained, ask why and make note of the agency and location



PASSPO

### **SECURING YOUR DEVICES**

#### In General

- Use strong passwords
  - Disable touch and/or face ID
- Avoid storing sensitive i