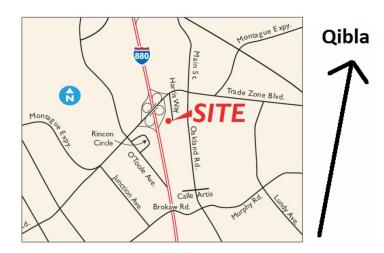

## SBIA IS PURCHASING A LARGER CENTER 2345 Harris Way, San Jose, Ca 95131

Two Story Building in a Cul-de-sac - Totaling 70,100 Square Feet With over 200 parking spaces