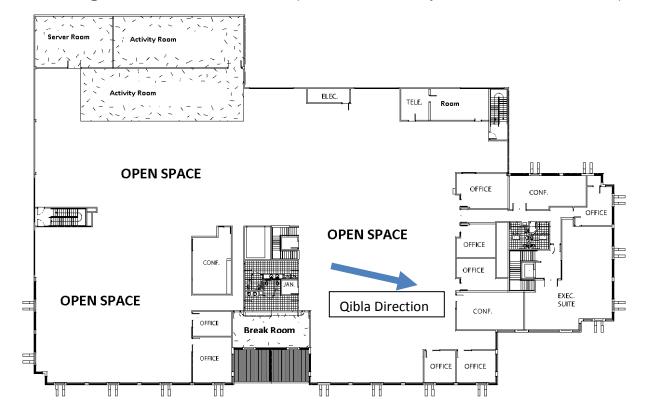

## Second Floor: 34,200 Sqft

Elevator served Three conference rooms Private rooms and an executive office Large open areas for congregation Break rooms, Activity rooms

SBIA Larger Center – 1st Floor (2345 Harris Way, San Jose, Ca 95131)

SBIA Larger Center – 2nd Floor (2345 Harris Way, San Jose, Ca 95131)