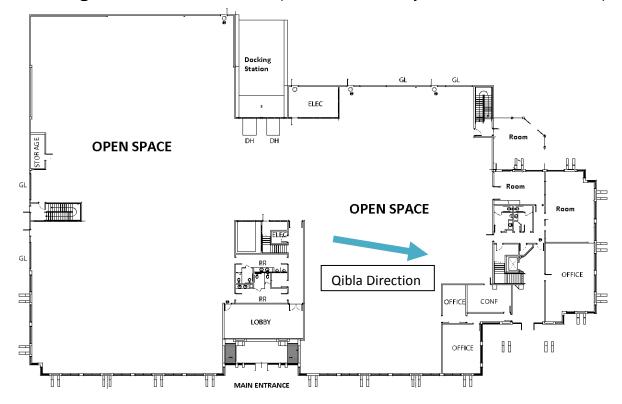

## First Floor: 35,900 Sqft

Private offices, conference room Multiple restroom cores Large open areas to configure for any use Four grade level and two dock high doors 100% HVAC office

## Second Floor: 34,200 Sqft

Elevator served Three conference rooms Private rooms and an executive office Large open areas for congregation Break rooms, Activity rooms

SBIA Larger Center – 1st Floor (2345 Harris Way, San Jose, Ca 95131)