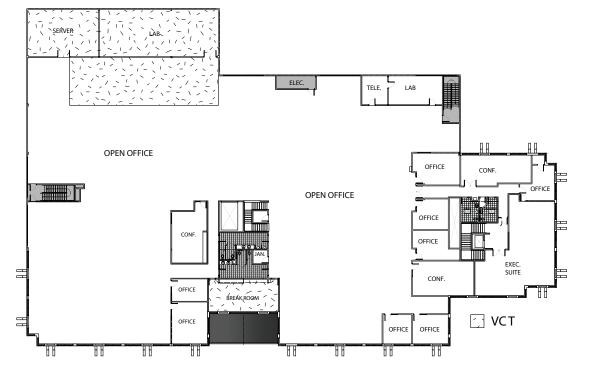

## Second Floor ±34,200 SF

- 100% HVAC office
- Elevator served
- Three conference rooms
- Perimeter privates and an executive office
- Server room
- Break room

Drawings not exact/not to scale. The information furnished has been obtained from sources we deem reliable and is submitted subject to errors, omissions and changes. Although Colliers International has no reason to doubt its accuracy, we do not guarantee it. All information should be verified by the recipient prior to lease, purchase, exchange, or execution of legal documents. © 2012 Colliers International