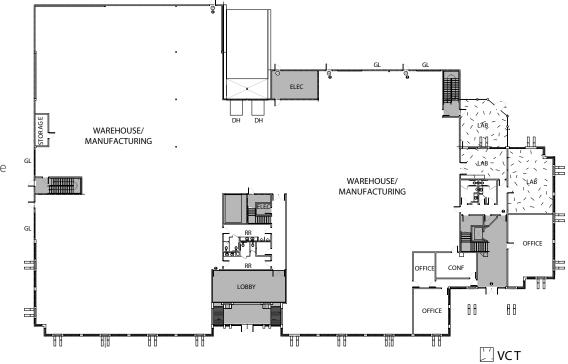

## First Floor ±35,908 SF

- Four grade level and two dock high doors
- Private offices, conference room and lab
- Multiple restroom cores
- Large open area warehouse / manufacturing